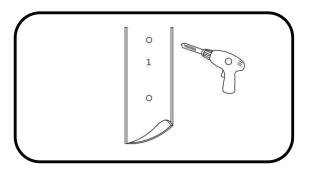

## Installation

 According to the hole position on the bracket, draw the position on the round pole

- 2. Use tools to secure four screws
- 3. Install the fixtures on the round Tenon Adapter and fix the screws