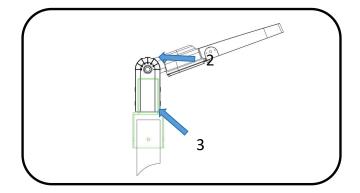

## Installation

 According to the hole position on the bracket, draw the position on the round pole

- 2. Use tools to secure four screws
- 3. Install the fixtures on the round Tenon Adapter and fix the screws