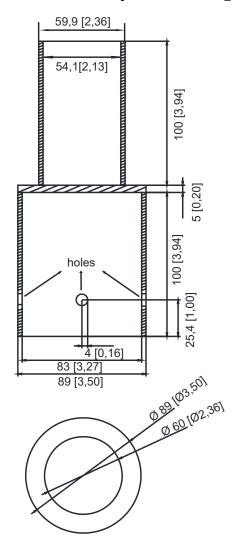

## SKU#101322 Installation Instruction **Tenon Adapter** for Area/Flood Light

## Specification



| Product Size       | 4 inch                                               |
|--------------------|------------------------------------------------------|
| Package Dimensions | Widely fitted on 3 inch round pole                   |
| Shape              | Round                                                |
| Color              | Bronze                                               |
| Material           | Iron Metal; Surface Electrostatic Spraying & Painted |
| Accessories        | 4 pcs M8 bolt screw                                  |

## Dimension (unit: mm[inch])



## Installation



 According to the hole position on the bracket, draw the position on the round pole



- 2. Use tools to secure four screws
- 3. Install the fixtures on the round Tenon Adapter and fix the screws