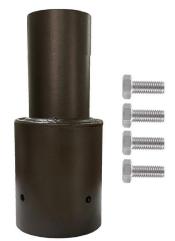

## SKU#101322 Installation Instruction **Tenon Adapter** for Area/Flood Light

## Specification

| Product Size       | 4 inch                                               |
|--------------------|------------------------------------------------------|
| Package Dimensions | Widely fitted on 3 inch round pole                   |
| Shape              | Round                                                |
| Color              | Bronze                                               |
| Material           | Iron Metal; Surface Electrostatic Spraying & Painted |
| Accessories        | 4 pcs M8 bolt screw                                  |