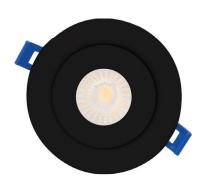

## Pre-Select 5 CCT 3" LED Floating Gimbal

## **Features**

- \* Ideal for slopped ceilings, wall washing, highlighting artwork, task or general lighting
- \* Type IC, Air-Tight & Damp No Housing Required
- \* 1 3/8" Deep Fits in 1" ceiling space
- \* Driver Inside Connection Box No Junction Box Needed
- \* Rated for long life over 50,000 hours