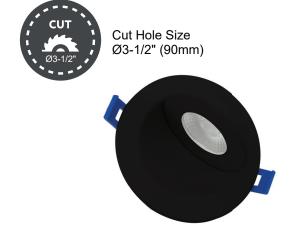

## Pre-Select 5 CCT 3" LED Floating Gimbal

## **Features**

- \* Ideal for slopped ceilings, wall washing, highlighting artwork, task or general lighting
- \* Type IC, Air-Tight & Damp No Housing Required
- \* 1 3/8" Deep Fits in 1" ceiling space
- \* Driver Inside Connection Box No Junction Box Needed
- \* Rated for long life over 50,000 hours