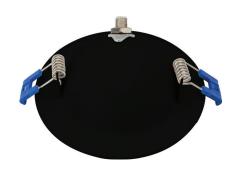

## Pre-Select 5 CCT 3" LED Floating Gimbal







## **Features**

- \* Ideal for slopped ceilings, wall washing, highlighting artwork, task or general lighting
- \* Type IC, Air-Tight & Damp No Housing Required
- \* 1 3/8" Deep Fits in 1" ceiling space
- \* Driver Inside Connection Box No Junction Box Needed
- \* Rated for long life over 50,000 hours





**INSTALLATION** 













|                          |                                          | -A 📟 📗 |
|--------------------------|------------------------------------------|--------|
|                          | ~                                        | # 🖚    |
|                          |                                          |        |
| LLGLLLLLLLLLLLLLLLLLTT// | /K-F-F-F-F-F-F-F-F-F-F-F-F-F-F-F-F-F-F-F |        |



| SPECIFICATIONS       |