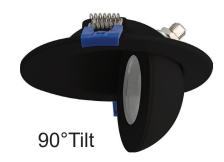

## **Features**

- \* Ideal for slopped ceilings, wall washing, highlighting artwork, task or general lighting
- \* Type IC, Air-Tight & Damp No Housing Required
- \* 1 3/8" Deep Fits in 1" ceiling space
- \* Driver Inside Connection Box No Junction Box Needed
- \* Rated for long life over 50,000 hours