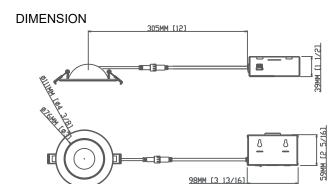

**INSTALLATION** 

|                          |                                          | -A 📟 📗 |
|--------------------------|------------------------------------------|--------|
|                          | ~                                        | # 🖚    |
|                          |                                          |        |
| LLGLLLLLLLLLLLLLLLLLTT// | /K-F-F-F-F-F-F-F-F-F-F-F-F-F-F-F-F-F-F-F |        |

| SPECIFICATIONS       |                                                     |  |
|----------------------|-----------------------------------------------------|--|
| Model                | FDFG-3-8W-5CCT-BK                                   |  |
| Watts                | 8W                                                  |  |
| CRI                  | 90Ra+                                               |  |
| Color Temperature(K) | Pre-Select 5CCT - 2700K, 3000K, 3500K, 4000K, 5000K |  |
| Light Ouput(Im)      | 700lm                                               |  |
| Default Driver Input | AC120V,60Hz                                         |  |
| Dimming              | Triac Dimmers 10% - 100%                            |  |
| Power Factor         | >0.9                                                |  |
| Approved Location    | Insulated Ceiling & Damp Location                   |  |
| Air Tight            | Yes                                                 |  |
| Operating Temp       | (-4°F~104°F) -20~40°C                               |  |
| Beam Angle           | 38°                                                 |  |