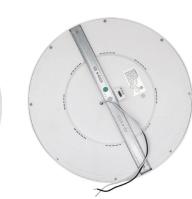

## INCLUDED IN BOX

- 12" Flush Mount
- Mounting Plate to J-Box
- Two Anchor Screws
- Two Mounting Screws
- Two Anchors
- Three Wire Nuts
- Two Clips for Mounting Plate

Mounting Plate

AR **Clips for Mounting Plate** 