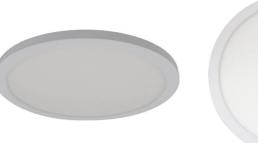

## Features

- Edge-lit technology to produce a smooth uniform lighting effect
- This 1/2" thick luminaire is easy to install on standard J-boxes with a quick snap
- Construction: aluminum and white translucent acrylic lens
- Dimming: TRIAC Dimming 10% 100%
- Suitable for WET LOCATION
- Rated for a long life over 50,000 hours
- •Pre-Select 5CCT 2700K, 3000K, 3500K, 4000K, 5000K