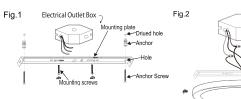

## INCLUDED IN BOX

- 12" Flush Mount
- Mounting Plate to J-Box
- Two Anchor Screws
- Two Mounting Screws
- Two Anchors
- Three Wire Nuts
- Two Clips for Mounting Plate

Mounting Plate

AR **Clips for Mounting Plate** 