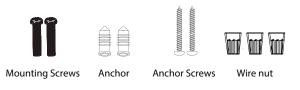

## INCLUDED IN BOX

- 12" Flush Mount
- Mounting Plate to J-Box
- Two Anchor Screws
- Two Mounting Screws
- Two Anchors
- Three Wire Nuts
- Two Clips for Mounting Plate

Mounting Plate

AR **Clips for Mounting Plate** 