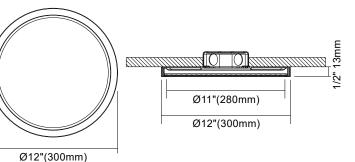

## DIMENSIONS

| SPECIFICATIONS       |                                                       |
|----------------------|-------------------------------------------------------|
| Model                | FDFM-22W-LED-5CCT-120V-D                              |
| Watts                | 22W                                                   |
| CRI                  | 90Ra                                                  |
| Color Temperature(K) | Pre-Select 5 CCT<br>2700K, 3000K, 3500K, 4000K, 5000K |
| Light Ouput(Im)      | 1500 lms                                              |
| Default Driver Input | AC120V, 60Hz                                          |
| Dimming              | Triac Dimming                                         |
| Power Factor         | >0.9                                                  |
| Approved Location    | Wet Location                                          |
| Operating Temp.      | (-4°F~104°F) -20~40°C                                 |
| Beam Angle           | 120°                                                  |