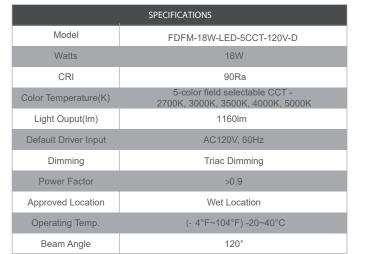

# Pre-Select 5 CCT FDFM-8" LED Flush Mount, Round

Triac

480g

20pcs/CTN

495\*450\*180. 5mm

10. 8kg/CTN

### Features

- · Edge-lit technology, no glare or dark spots, instant-on
- This 5/8" thick luminaire is easy to install on standard J-boxes with mounting bracket
- · Construction: plastic with white translucent acrylic lens
- Dimming: TRIAC down to 10%
- Suitable for WET LOCATION
- · Rated for a long life over 50,000 hours
- Field selectable 2700K, 3000K, 3500K, 4000K, 5000K