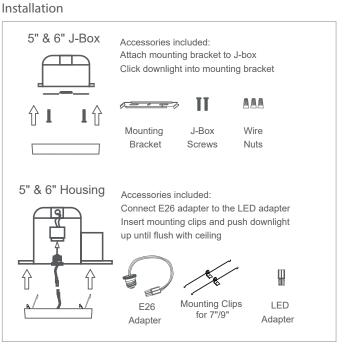

# INCLUDED IN BOX

- 8" LED Flush Mount Round
- Mounting bracket to J-Box
- Two J-box Screws
- Three Wire Nuts

# Accessories

Notes

PACKAGE

Weight.(g)

Qty/CTN (pcs)

Box Dimension

Gross Weight

\* YY represents different color finish, WH for white; BN for brushed nickel; BK for Black; BZ for Bronze, Example: 2106-5CCTWH