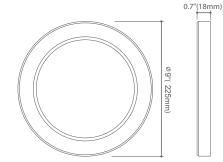

# Pre-Select 5 CCT FDFM-8" LED Flush Mount, Round

Triac







480g

20pcs/CTN

495\*450\*180. 5mm

10. 8kg/CTN

### Features

- · Edge-lit technology, no glare or dark spots, instant-on
- This 5/8" thick luminaire is easy to install on standard J-boxes with mounting bracket
- · Construction: plastic with white translucent acrylic lens
- Dimming: TRIAC down to 10%
- Suitable for WET LOCATION
- · Rated for a long life over 50,000 hours
- Field selectable 2700K, 3000K, 3500K, 4000K, 5000K



# DIMENSIONS



# INCLUDED IN BOX

- 8" LED Flush Mount Round
- Mounting bracket to J-Box
- Two J-box Screws
- Three Wire Nuts

# Accessories



Notes

PACKAGE

Weight.(g)

Qty/CTN (pcs)

Box Dimension

Gross Weight



\* YY represents different color finish, WH for white; BN for brushed nickel; BK for Black; BZ for Bronze, Example: 2106-5CCTWH