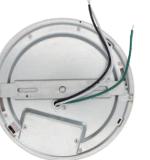

# INCLUDED IN BOX

- 8" LED Flush Mount Round
- Mounting bracket to J-Box
- Two J-box Screws
- Three Wire Nuts