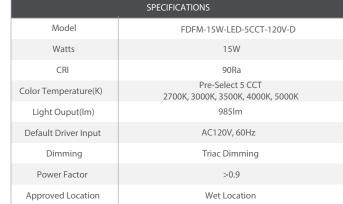

## Pre-Select 5 CCT

# 6" LED Flush Mount, Round

| Feati | ires |
|-------|------|

- Edge-lit technology, no glare or dark spots, instant-on
- This 5/8" thick luminaire is easy to install on standard J-boxes with mounting bracket
- Construction: plastic with white translucent acrylic lens
- Dimming: TRIAC down to 10%
- Suitable for WET LOCATION
- Rated for a long life over 50,000 hours
- Field selectable 2700K, 3000K, 3500K, 4000K, 5000K