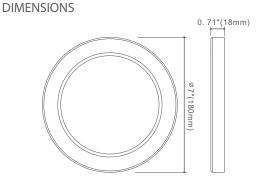

## Pre-Select 5 CCT

# 6" LED Flush Mount, Round



| Feati | ires |
|-------|------|

- Edge-lit technology, no glare or dark spots, instant-on
- This 5/8" thick luminaire is easy to install on standard J-boxes with mounting bracket
- Construction: plastic with white translucent acrylic lens
- Dimming: TRIAC down to 10%
- Suitable for WET LOCATION
- Rated for a long life over 50,000 hours
- Field selectable 2700K, 3000K, 3500K, 4000K, 5000K

















#### **INCLUDED IN BOX**

- 6" LED Flush Mount, Round
- Mounting bracket to J-Box
- Two J-box Screws
- Three Wire Nuts

### Accessories



| PACKAGE       |               |
|---------------|---------------|
| Weight.(g)    | 330g          |
| Qty/CTN (pcs) | 20pcs/CTN     |
| Box Dimension | 390*270*215mm |
| Gross Weight  | 7.8kg/CTN     |

(-4°F~104°F) -20~40°C

120°

#### Installation

Operating Temp. Beam Angle