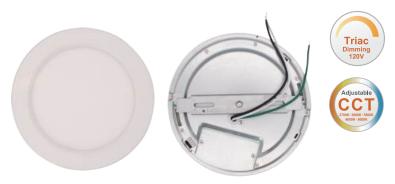

# 6" LED Flush Mount, Round

| Feati | ires |
|-------|------|

- Edge-lit technology, no glare or dark spots, instant-on
- This 5/8" thick luminaire is easy to install on standard J-boxes with mounting bracket
- Construction: plastic with white translucent acrylic lens
- Dimming: TRIAC down to 10%
- Suitable for WET LOCATION
- Rated for a long life over 50,000 hours
- Field selectable 2700K, 3000K, 3500K, 4000K, 5000K

#### **INCLUDED IN BOX**

- 6" LED Flush Mount, Round
- Mounting bracket to J-Box
- Two J-box Screws
- Three Wire Nuts