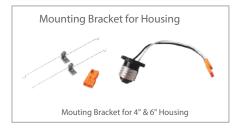

#### **INCLUDED IN BOX**

- 6" LED Flush Mount, Round
- Mounting bracket to J-Box
- Two J-box Screws
- Three Wire Nuts

#### Installation

Operating Temp. Beam Angle