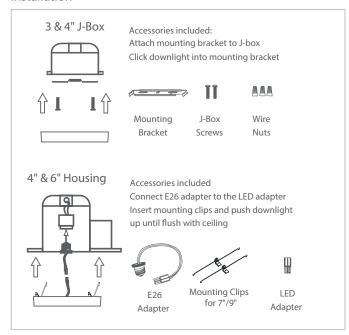

#### **INCLUDED IN BOX**

- 6" LED Flush Mount, Round
- Mounting bracket to J-Box
- Two J-box Screws
- Three Wire Nuts

#### Installation

Operating Temp. Beam Angle