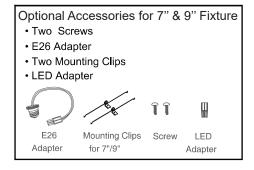

### **INCLUDED IN BOX**

- 7" / 9" / 12" Plastic Round Slim Surface
- Two Mounting Screws
- Three Wire Connectors

**Mounting Screws** 

Wire Connectors