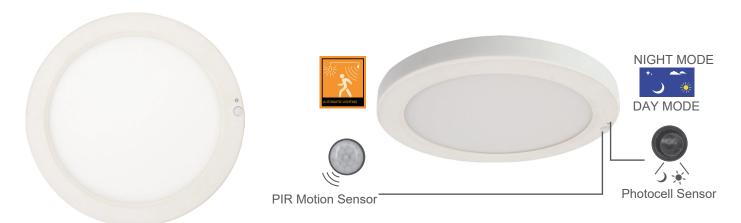

## **Pre-Select 5 CCT LED Flush Mount** with PIR Motion Sensor & Photocell

FDFM-7-15W-5CCT-120V-D-PIR-WH SKU#101093 FDFM-9-18W-5CCT-120V-D-PIR-WH SKU#101095 FDFM-12-24W-5CCT-120V-D-PIR-WH SKU#101097

· Switchable between Day Mode and Night mode

#### PIR Motion Sensor + Photocell Sensor

- 1. PIR Motion Sensor: Automatically turn to standby mode when people walk out of the reaction range. When motion is detected, is automatically turns lights 100% ON, and dims down after 30 seconds / 3 minutes / 5 minutes delay if no more motion.
- 2. Photocell Sensor: No manual operation is required. Detecting ambient light changes and automatically turns the lighting output to 30% or 100%.