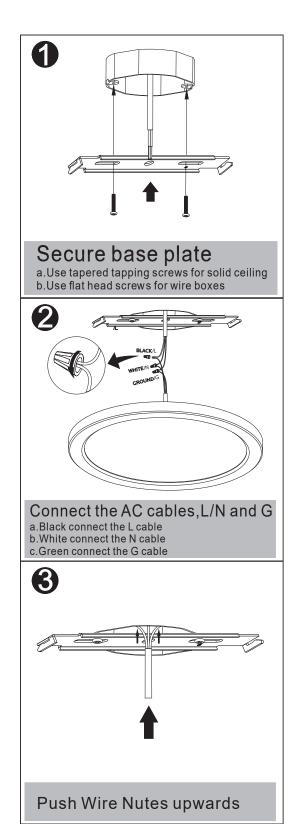

|        |        |
| Air Tight         | Yes                                                |        |        |
| OperatingTemp.    | -20°C~+40°C (-4°F~104°F)                           |        |        |
| Beam Angle        | 110°                                               |        |        |



### CAN CONVERTER (Optional Accessories)







Can select delay time 30 sec/3 min/5 min.



30S/3M/5M sensor duration time setting



#### **Photocell Function**

Turn on by Night Mode. Turn off by Day Mode.



Daylight sensor Switch





## **DIMENSION**



### **INCLUDED IN BOX**

- 7" / 9" / 12" Plastic Round Slim Surface
- Two Mounting Screws
- Three Wire Connectors





**Mounting Screws** 

Wire Connectors







#### **INSTALLATION**

7" & 9"





# **Installation of Spring Clips (Optional Accessories)**

7" & 9"