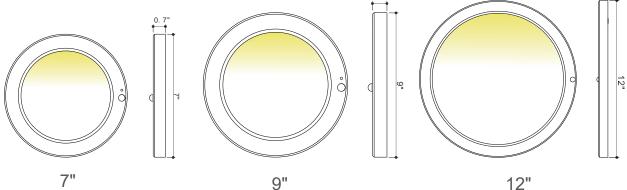

| Dim to 30% by Sensor                               |        |        |
| Power Factor      | >0.9                                               |        |        |
| Wet Location      | Yes                                                |        |        |
| Air Tight         | Yes                                                |        |        |
| OperatingTemp.    | -20°C~+40°C (-4°F~104°F)                           |        |        |
| Beam Angle        | 110°                                               |        |        |



### CAN CONVERTER (Optional Accessories)







Can select delay time 30 sec/3 min/5 min.



30S/3M/5M sensor duration time setting



#### **Photocell Function**

Turn on by Night Mode. Turn off by Day Mode.



Daylight sensor Switch





## **DIMENSION**



### **INCLUDED IN BOX**

- 7" / 9" / 12" Plastic Round Slim Surface
- Two Mounting Screws
- Three Wire Connectors





**Mounting Screws** 

Wire Connectors







#### **INSTALLATION**

7" & 9"





# **Installation of Spring Clips (Optional Accessories)**

7" & 9"