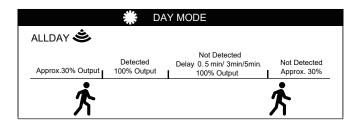

- 1. Day mode: 100% light output at the day and night time whenever motion is detected
- 2. Night mode: Turns the light ON when motion is detected and the space light intensity is < 50lux

#### PIR Motion Sensor + Photocell Sensor

- 1. PIR Motion Sensor: Automatically turn to standby mode when people walk out of the reaction range. When motion is detected, is automatically turns lights 100% ON, and dims down after 30 seconds / 3 minutes / 5 minutes delay if no more motion.
- 2. Photocell Sensor: No manual operation is required. Detecting ambient light changes and automatically turns the lighting output to 30% or 100%.

#### How it works

Standby Mode

Standby when the environment is too bright to trigger photocell.

Standby Mode The light won't turn 100% at night time without

motion detected

Standby Mode The light won't turn on at day time even there is motion detected.