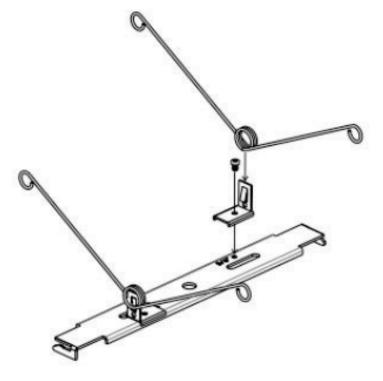

t         | Yes                                                |        |        |
| OperatingTemp.    | -20°C~+40°C (-4°F~104°F)                           |        |        |
| Beam Angle        | 110°                                               |        |        |



### CAN CONVERTER (Optional Accessories)







Can select delay time 30 sec/3 min/5 min.



30S/3M/5M sensor duration time setting



#### **Photocell Function**

Turn on by Night Mode. Turn off by Day Mode.



Daylight sensor Switch





## **DIMENSION**



### **INCLUDED IN BOX**

- 7" / 9" / 12" Plastic Round Slim Surface
- Two Mounting Screws
- Three Wire Connectors





**Mounting Screws** 

Wire Connectors







#### **INSTALLATION**

7" & 9"





# **Installation of Spring Clips (Optional Accessories)**

7" & 9"