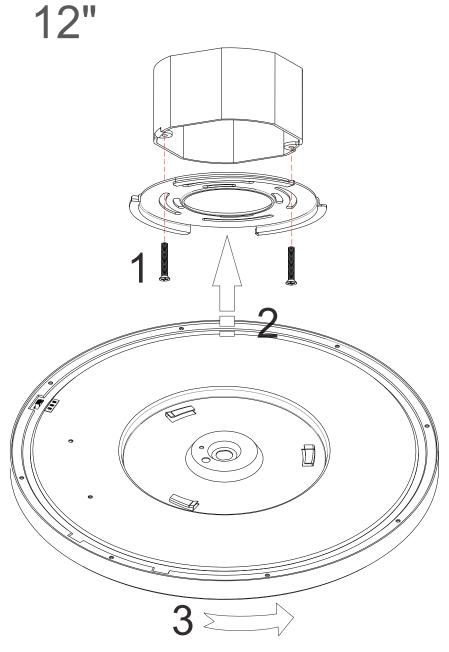

| Yes                                                |        |        |
| OperatingTemp.    | -20°C~+40°C (-4°F~104°F)                           |        |        |
| Beam Angle        | 110°                                               |        |        |



### CAN CONVERTER (Optional Accessories)







Can select delay time 30 sec/3 min/5 min.



30S/3M/5M sensor duration time setting



#### **Photocell Function**

Turn on by Night Mode. Turn off by Day Mode.



Daylight sensor Switch





## **DIMENSION**



### **INCLUDED IN BOX**

- 7" / 9" / 12" Plastic Round Slim Surface
- Two Mounting Screws
- Three Wire Connectors





**Mounting Screws** 

Wire Connectors







#### **INSTALLATION**

7" & 9"





# **Installation of Spring Clips (Optional Accessories)**

7" & 9"