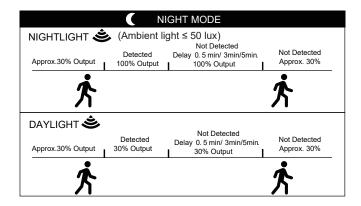

- 1. Day mode: 100% light output at the day and night time whenever motion is detected
- 2. Night mode: Turns the light ON when motion is detected and the space light intensity is < 50lux

#### PIR Motion Sensor + Photocell Sensor

- 1. PIR Motion Sensor: Automatically turn to standby mode when people walk out of the reaction range. When motion is detected, is automatically turns lights 100% ON, and dims down after 30 seconds / 3 minutes / 5 minutes delay if no more motion.
- 2. Photocell Sensor: No manual operation is required. Detecting ambient light changes and automatically turns the lighting output to 30% or 100%.

#### How it works

Standby Mode

Standby when the environment is too bright to trigger photocell.

Standby Mode The light won't turn 100% at night time without

motion detected

Standby Mode The light won't turn on at day time even there is motion detected.

Working Mode

Automatically turns 100% at night time when motion is detected and dims down when the space is vacated. 5-CCT Selectable

| SPECIFICATION     |                                                    |        |        |
|-------------------|----------------------------------------------------|--------|--------|
| Watts             | 15W                                                | 18W    | 24W    |
| Lumen             | 1017lm                                             | 1363lm | 1850lm |
| Color Temperature | Pre-Select 5 CCT 2700K, 3000K, 3500K, 4000K, 5000K |        |        |
| CRI               | CRI 90+                                            |        |        |
| Input             | AC120V,60Hz                                        |        |        |
| Dimming           | Dim to 30% by Sensor                               |        |        |
| Power Factor      | >0.9                                               |        |        |
| Wet Location      | Yes                                                |        |        |
| Air Tight         | Yes                                                |        |        |
| OperatingTemp.    | -20°C~+40°C (-4°F~104°F)                           |        |        |
| Beam Angle        | 110°                                               |        |        |