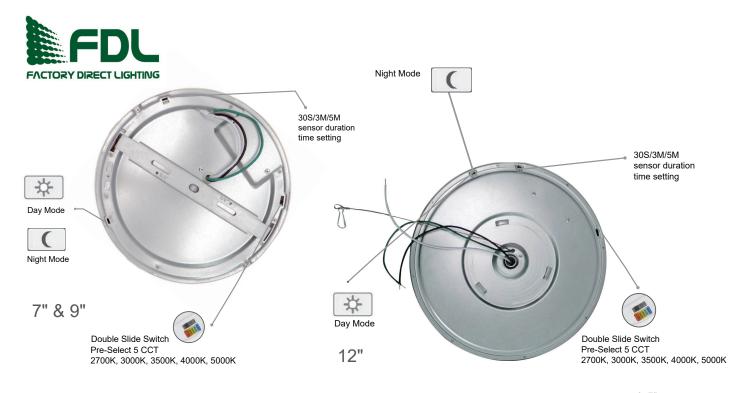

## **Pre-Select 5 CCT LED Flush Mount** with PIR Motion Sensor & Photocell

FDFM-7-15W-5CCT-120V-D-PIR-WH SKU#101093 FDFM-9-18W-5CCT-120V-D-PIR-WH SKU#101095 FDFM-12-24W-5CCT-120V-D-PIR-WH SKU#101097

· Switchable between Day Mode and Night mode

- 1. Day mode: 100% light output at the day and night time whenever motion is detected
- 2. Night mode: Turns the light ON when motion is detected and the space light intensity is < 50lux

#### **Features**

- Dims to 30% after 30 Second/ 3 minute / 5 minute
- Integrated PIR Sensor
- · Edge-lit technology, no glare or dark spots, instant-on
- This 0.7" thick luminaire is easy to install on standard Junction boxes with a quick snap
- · Construction: PC lamp body with white translucent acrylic lens
- · Suitable for WET LOCATION
- Life span over 50,000 hours
- Pre-Select 5 CCT-2700K, 3000K, 3500K, 4000K, 5000K

#### PIR Motion Sensor + Photocell Sensor

- 1. PIR Motion Sensor: Automatically turn to standby mode when people walk out of the reaction range. When motion is detected, is automatically turns lights 100% ON, and dims down after 30 seconds / 3 minutes / 5 minutes delay if no more motion.
- 2. Photocell Sensor: No manual operation is required. Detecting ambient light changes and automatically turns the lighting output to 30% or 100%.

### CAN CONVERTER (Optional Accessories)

Can select delay time 30 sec/3 min/5 min.

30S/3M/5M sensor duration time setting

#### **Photocell Function**

Turn on by Night Mode. Turn off by Day Mode.

Daylight sensor Switch