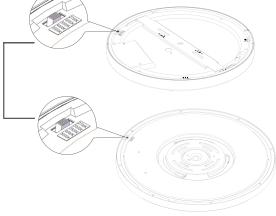

### CAN CONVERTER (Optional Accessories)

Can select delay time 30 sec/3 min/5 min.

30S/3M/5M sensor duration time setting

#### **Photocell Function**

Turn on by Night Mode. Turn off by Day Mode.

Daylight sensor Switch