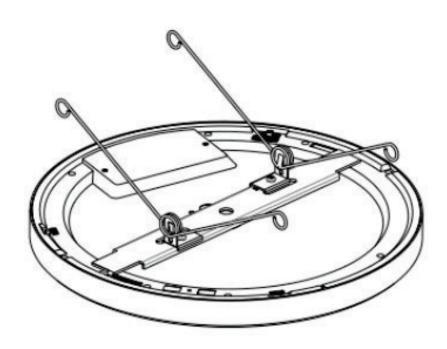

| Yes                                                |        |        |
| OperatingTemp.    | -20°C~+40°C (-4°F~104°F)                           |        |        |
| Beam Angle        | 110°                                               |        |        |



### CAN CONVERTER (Optional Accessories)







Can select delay time 30 sec/3 min/5 min.



30S/3M/5M sensor duration time setting



#### **Photocell Function**

Turn on by Night Mode. Turn off by Day Mode.



Daylight sensor Switch





## **DIMENSION**



### **INCLUDED IN BOX**

- 7" / 9" / 12" Plastic Round Slim Surface
- Two Mounting Screws
- Three Wire Connectors





**Mounting Screws** 

Wire Connectors







#### **INSTALLATION**

7" & 9"





# **Installation of Spring Clips (Optional Accessories)**

7" & 9"