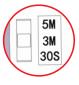

### CAN CONVERTER (Optional Accessories)

Can select delay time 30 sec/3 min/5 min.

30S/3M/5M sensor duration time setting