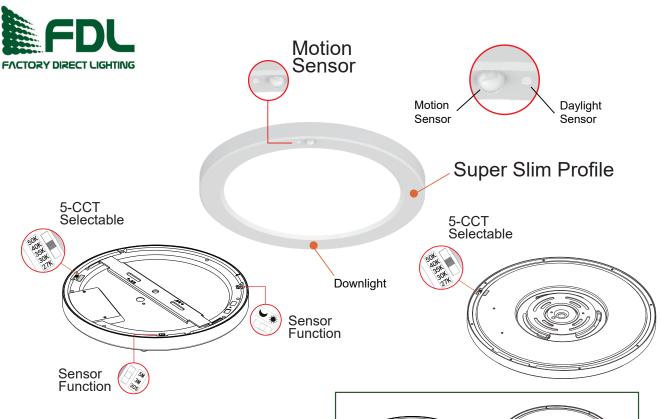

## **Pre-Select 5 CCT LED Flush Mount** with PIR Motion Sensor & Photocell

FDFM-7-15W-5CCT-120V-D-PIR-WH SKU#101093 FDFM-9-18W-5CCT-120V-D-PIR-WH SKU#101095 FDFM-12-24W-5CCT-120V-D-PIR-WH SKU#101097

· Switchable between Day Mode and Night mode

#### **Features**

- Dims to 30% after 30 Second/ 3 minute / 5 minute
- Integrated PIR Sensor
- · Edge-lit technology, no glare or dark spots, instant-on
- This 0.7" thick luminaire is easy to install on standard Junction boxes with a quick snap
- · Construction: PC lamp body with white translucent acrylic lens
- · Suitable for WET LOCATION
- Life span over 50,000 hours
- Pre-Select 5 CCT-2700K, 3000K, 3500K, 4000K, 5000K

#### PIR Motion Sensor + Photocell Sensor

- 1. PIR Motion Sensor: Automatically turn to standby mode when people walk out of the reaction range. When motion is detected, is automatically turns lights 100% ON, and dims down after 30 seconds / 3 minutes / 5 minutes delay if no more motion.
- 2. Photocell Sensor: No manual operation is required. Detecting ambient light changes and automatically turns the lighting output to 30% or 100%.

Working Mode

Automatically turns 100% at night time when motion is detected and dims down when the space is vacated. 5-CCT Selectable

| SPECIFICATION     |                                                    |        |        |
|-------------------|----------------------------------------------------|--------|--------|
| Watts             | 15W                                                | 18W    | 24W    |
| Lumen             | 1017lm                                             | 1363lm | 1850lm |
| Color Temperature | Pre-Select 5 CCT 2700K, 3000K, 3500K, 4000K, 5000K |        |        |
| CRI               | CRI 90+                                            |        |        |
| Input             | AC120V,60Hz                                        |        |        |
| Dimming           | Dim to 30% by Sensor                               |        |        |
| Power Factor      | >0.9                                               |        |        |
| Wet Location      | Yes                                                |        |        |
| Air Tight         | Yes                                                |        |        |
| OperatingTemp.    | -20°C~+40°C (-4°F~104°F)                           |        |        |
| Beam Angle        | 110°                                               |        |        |