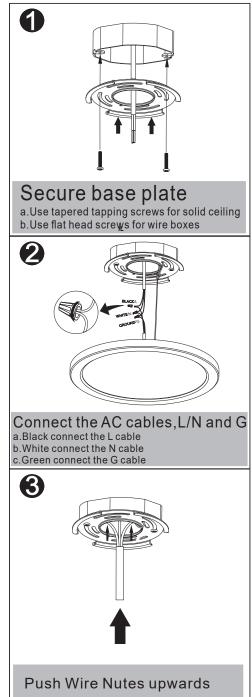

| Yes                                                |        |        |
| OperatingTemp.    | -20°C~+40°C (-4°F~104°F)                           |        |        |
| Beam Angle        | 110°                                               |        |        |



### CAN CONVERTER (Optional Accessories)







Can select delay time 30 sec/3 min/5 min.



30S/3M/5M sensor duration time setting



#### **Photocell Function**

Turn on by Night Mode. Turn off by Day Mode.



Daylight sensor Switch





## **DIMENSION**



### **INCLUDED IN BOX**

- 7" / 9" / 12" Plastic Round Slim Surface
- Two Mounting Screws
- Three Wire Connectors





**Mounting Screws** 

Wire Connectors







#### **INSTALLATION**

7" & 9"





# **Installation of Spring Clips (Optional Accessories)**

7" & 9"