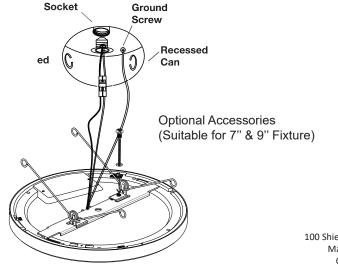

|
| Wet Location      | Yes                                                |        |        |
| Air Tight         | Yes                                                |        |        |
| OperatingTemp.    | -20°C~+40°C (-4°F~104°F)                           |        |        |
| Beam Angle        | 110°                                               |        |        |



### CAN CONVERTER (Optional Accessories)







Can select delay time 30 sec/3 min/5 min.



30S/3M/5M sensor duration time setting



#### **Photocell Function**

Turn on by Night Mode. Turn off by Day Mode.



Daylight sensor Switch





## **DIMENSION**



### **INCLUDED IN BOX**

- 7" / 9" / 12" Plastic Round Slim Surface
- Two Mounting Screws
- Three Wire Connectors





**Mounting Screws** 

Wire Connectors







#### **INSTALLATION**

7" & 9"





# **Installation of Spring Clips (Optional Accessories)**

7" & 9"