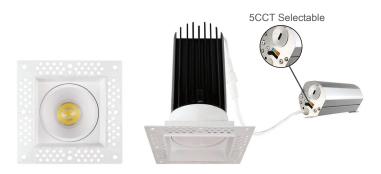

# Pre-Select 5 CCT 2" Trimless LED Downlight, Square

# **Description**

2" Trimless LED Downlight, 15watts, Square

### **Features**

- \* Durable airtight aluminum body
- \* Type IC, Air-Tight & Wet No Housing Required
- \* Flangeless installation, provide a more high end looking
- \* No housing required, easy and fast installation
- \* 10%-100% dimming capability. This fixture is compatible with industry standard forward-phase / reverse-phase and TRIAC/ELV dimmers
- \* Includes two spring loaded clips to attached to any ceiling material.
- \* Rated for long life over 50,000 hours

| SPECIFICATIONS        |                                                   |
|-----------------------|---------------------------------------------------|
| Model                 | FDTL-LED-2-15W-5CCT-WH-SQ                         |
| Energy Star Unique ID | 3627154                                           |
| Watts                 | 14W                                               |
| CRI                   | CRI90+                                            |
| Color Temperature(K)  | Pre-Select 5 CCT<br>2700K/3000K/3500K/4000K/5000K |
| Lumen Output (Im)     | 1150lm                                            |
| Default Driver Input  | AC120V, 60Hz                                      |
| Dimming               | Triac Dimming 10% - 100%                          |
| Power Factor          | 0.99                                              |
| Approved Location     | Wet Location                                      |
| Air Tight             | Yes                                               |
| Operating Temp.       | (-4°F~104°F) -20~40°C                             |
| Beam Angle            | 38°                                               |