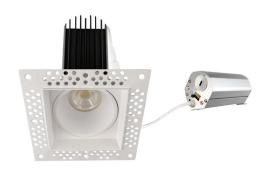

# **Description**

2" Trimless LED Downlight, 15watts, Square

## **INCLUDED IN BOX**

- 2" 15W Square LED Trimless Downlight with Driver
- 4 Screws