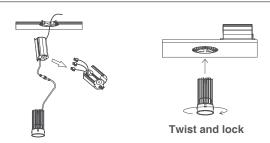

## **INCLUDED IN BOX**

- 2" 15W Square LED Trimless Downlight with Driver
- 4 Screws