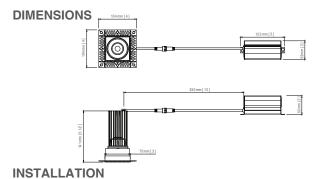

# **Flexible Connector**

**4/ 6/ 10/ 20** 4ft/ 6ft/ 10ft/ 20ft flexible connector