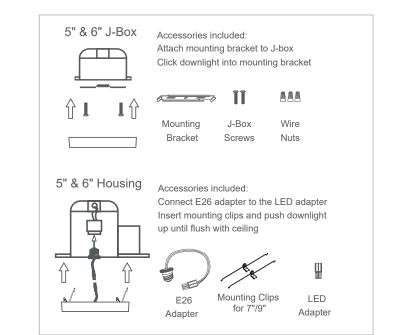

# INCLUDED IN BOX

- 8" LED Flush Mount Round
- Mounting bracket to J-Box
- Two J-box Screws
- Three Wire Nuts
- E26 adapter
- Mounting clips for 6"/7"/9"
- Screws for mounting clip
- LED adapter

| PACKAGE       |                 |
|---------------|-----------------|
| Weight.(g)    | 480g            |
| Qty/CTN (pcs) | 20pcs/CTN       |
| Box Dimension | 495*450*180.5mm |
| Gross Weight  | 10.8kg/CTN      |