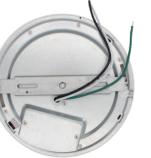

# INCLUDED IN BOX

- 8" LED Flush Mount Round
- Mounting bracket to J-Box
- Two J-box Screws
- Three Wire Nuts
- E26 adapter
- Mounting clips for 6"/7"/9"
- Screws for mounting clip
- LED adapter

| PACKAGE       |                 |
|---------------|-----------------|
| Weight.(g)    | 480g            |
| Qty/CTN (pcs) | 20pcs/CTN       |
| Box Dimension | 495*450*180.5mm |
| Gross Weight  | 10.8kg/CTN      |

## Installation