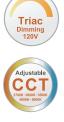

# Pre-Select 5 CCTFDFM-8" LED Flush Mount, Round

|                       | SPECIFICATIONS                                                      |
|-----------------------|---------------------------------------------------------------------|
| Model                 | FDFM-18W-LED-5CCT-120V-D                                            |
| Energy Star Unique ID | 3701825                                                             |
| Watts                 | 18W                                                                 |
| CRI                   | CRI90+                                                              |
| Color Temperature(K)  | 5-color field selectable CCT -<br>2700K, 3000K, 3500K, 4000K, 5000K |
| Lumen Output (Im)     | 1500lm                                                              |
| Default Driver Input  | AC120V, 60Hz                                                        |
| Dimming               | Triac Dimming                                                       |
| Power Factor          | >0.9                                                                |
| Approved Location     | Wet Location                                                        |
| Operating Temp.       | (- 4°F~104°F) -20~40°C                                              |
| Beam Angle            | 120°                                                                |

### Features

- · Edge-lit technology, no glare or dark spots, instant-on
- This 5/8" thick luminaire is easy to install on standard J-boxes with mounting bracket
- · Construction: plastic with white translucent acrylic lens
- Dimming: TRIAC down to 10%
- Suitable for WET LOCATION
- Rated for a long life over 50,000 hours
- Field selectable 2700K, 3000K, 3500K, 4000K, 5000K