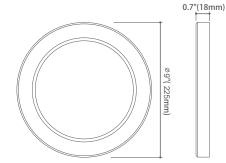

|
| Power Factor          | >0.9                                                                |
| Approved Location     | Wet Location                                                        |
| Operating Temp.       | (- 4°F~104°F) -20~40°C                                              |
| Beam Angle            | 120°                                                                |

### Features

- · Edge-lit technology, no glare or dark spots, instant-on
- This 5/8" thick luminaire is easy to install on standard J-boxes with mounting bracket
- · Construction: plastic with white translucent acrylic lens
- Dimming: TRIAC down to 10%
- Suitable for WET LOCATION
- Rated for a long life over 50,000 hours
- Field selectable 2700K, 3000K, 3500K, 4000K, 5000K



## DIMENSIONS



# INCLUDED IN BOX

- 8" LED Flush Mount Round
- Mounting bracket to J-Box
- Two J-box Screws
- Three Wire Nuts
- E26 adapter
- Mounting clips for 6"/7"/9"
- Screws for mounting clip
- LED adapter

| PACKAGE       |                 |
|---------------|-----------------|
| Weight.(g)    | 480g            |
| Qty/CTN (pcs) | 20pcs/CTN       |
| Box Dimension | 495*450*180.5mm |
| Gross Weight  | 10.8kg/CTN      |

## Installation