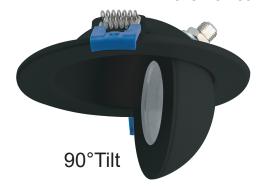

## **Features**

- \* Larger driver box for more wiring space
- \* Ideal for slopped ceilings, wall washing, highlighting artwork, task or general lighting
- \* Type IC, Air-Tight & Damp No Housing Required
- \* 1 3/8" Deep Fits in 1" ceiling space
- \* Driver Inside Connection Box No Junction Box Needed
- \* Rated for long life over 50,000 hours