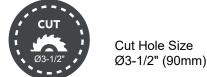

### **Dimensions**

| SPECIFICATIONS        |                                                     |
|-----------------------|-----------------------------------------------------|
| Model                 | FDFG-3-8W-5CCT-WH / FDFG-3-8W-5CCT-BK               |
| Energy Star Unique ID | 3798826                                             |
| Watts                 | 8W                                                  |
| CRI                   | CRI90+                                              |
| Color Temperature(K)  | Pre-Select 5CCT - 2700K, 3000K, 3500K, 4000K, 5000K |
| Lumen Output (Im)     | 700lm                                               |
| Default Driver Input  | AC120V,60Hz                                         |
| Dimming               | Triac Dimmers 10% - 100%                            |
| Power Factor          | >0.9                                                |
| Approved Location     | Insulated Ceiling & Damp Location                   |
| Air Tight             | Yes                                                 |
| Operating Temp        | (-4°F~104°F) -20~40°C                               |
| Beam Angle            | 38°                                                 |