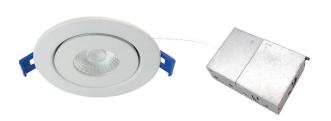

# Pre-Select 5 CCT 3" LED Floating Gimbal

FDFG-3-8W-5CCT-WH **SKU#101249** 

FDFG-3-8W-5CCT-BK **SKU#101250** 

# INCLUDED IN BOX

• 3" LED Floating Gimbal with Remote Driver