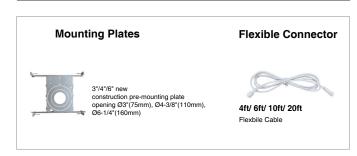

|
| Dimming               | Triac Dimmers 10% - 100%                            |
| Power Factor          | >0.9                                                |
| Approved Location     | Insulated Ceiling & Damp Location                   |
| Air Tight             | Yes                                                 |
| Operating Temp        | (-4°F~104°F) -20~40°C                               |
| Beam Angle            | 38°                                                 |

| PACKAGE       |               |
|---------------|---------------|
| Weight.(g)    | 400g          |
| Qty/CTN (pcs) | 18pcs/CTN     |
| Box Dimension | 375*325*325mm |
| Gross Weight  | 8.7kg/CTN     |

# INCLUDED IN BOX

• 3" LED Floating Gimbal with Remote Driver

# **OPTIONAL ACCESSORIES**