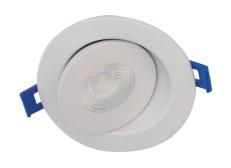

# Pre-Select 5 CCT 3" LED Floating Gimbal

FDFG-3-8W-5CCT-WH **SKU#101249** 

FDFG-3-8W-5CCT-BK **SKU#101250** 

## **Features**

- \* Larger driver box for more wiring space
- \* Ideal for slopped ceilings, wall washing, highlighting artwork, task or general lighting
- \* Type IC, Air-Tight & Damp No Housing Required
- \* 1 3/8" Deep Fits in 1" ceiling space
- \* Driver Inside Connection Box No Junction Box Needed
- \* Rated for long life over 50,000 hours