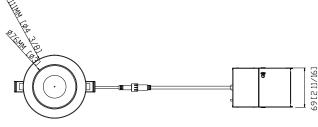

# Pre-Select 5 CCT 3" LED Floating Gimbal

FDFG-3-8W-5CCT-WH **SKU#101249** 

FDFG-3-8W-5CCT-BK **SKU#101250** 

## **Features**

- \* Larger driver box for more wiring space
- \* Ideal for slopped ceilings, wall washing, highlighting artwork, task or general lighting
- \* Type IC, Air-Tight & Damp No Housing Required
- \* 1 3/8" Deep Fits in 1" ceiling space
- \* Driver Inside Connection Box No Junction Box Needed
- \* Rated for long life over 50,000 hours

### **Dimensions**

| SPECIFICATIONS        |                                                     |
|-----------------------|-----------------------------------------------------|
| Model                 | FDFG-3-8W-5CCT-WH / FDFG-3-8W-5CCT-BK               |
| Energy Star Unique ID | 3798826                                             |
| Watts                 | 8W                                                  |
| CRI                   | CRI90+                                              |
| Color Temperature(K)  | Pre-Select 5CCT - 2700K, 3000K, 3500K, 4000K, 5000K |
| Lumen Output (Im)     | 700lm                                               |
| Default Driver Input  | AC120V,60Hz                                         |
| Dimming               | Triac Dimmers 10% - 100%                            |
| Power Factor          | >0.9                                                |
| Approved Location     | Insulated Ceiling & Damp Location                   |
| Air Tight             | Yes                                                 |
| Operating Temp        | (-4°F~104°F) -20~40°C                               |
| Beam Angle            | 38°                                                 |