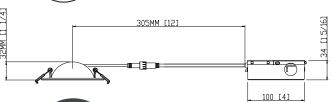

### **Dimensions**

| SPECIFICATIONS        |                                                     |
|-----------------------|-----------------------------------------------------|
| Model                 | FDFG-3-8W-5CCT-WH / FDFG-3-8W-5CCT-BK               |
| Energy Star Unique ID | 3798826                                             |
| Watts                 | 8W                                                  |
| CRI                   | CRI90+                                              |
| Color Temperature(K)  | Pre-Select 5CCT - 2700K, 3000K, 3500K, 4000K, 5000K |
| Lumen Output (Im)     | 700lm                                               |
| Default Driver Input  | AC120V,60Hz                                         |
| Dimming               | Triac Dimmers 10% - 100%                            |
| Power Factor          | >0.9                                                |
| Approved Location     | Insulated Ceiling & Damp Location                   |
| Air Tight             | Yes                                                 |
| Operating Temp        | (-4°F~104°F) -20~40°C                               |
| Beam Angle            | 38°                                                 |