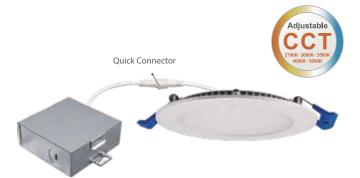

# Pre-Select 5 CCT 6" Slim LED Light Panel

# FDLED-6-R12W-5CCT SKU#101132

#### Features

- Edge-lit technology, no glare or dark spots, instant-on
- No existing recessed housing or junction box required
- Dimming: TRIAC 10% 100%
- I.C. rated for direct contact with insulation
- Suitable for WET LOCATION
- Rated for a long life over 50,000 hours