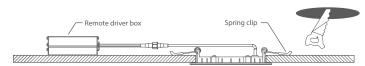

### DIMENSIONS

| Durable Aluminum Body                  |                   | 1             |
|----------------------------------------|-------------------|---------------|
| 5/8"                                   |                   |               |
|                                        |                   |               |
| Easy Installation Tension Spring Clips | Low-p rofile, edu | ge-lit design |