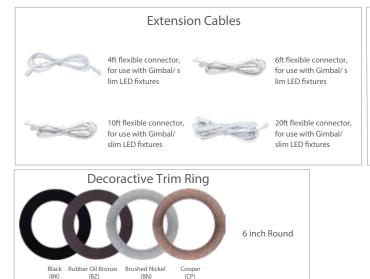

## Accessories

construction pre-mounting plate opening Ø3"(75mm), Ø4-3/8"(110mm),

3"/4"/6" new

Ø6-1/4"(160mm)

6" new construction

pre-mounting plate Ø6-1/4"(159mm)

6" new construction pre-mounting plate Ø6-1/4"(159mm)