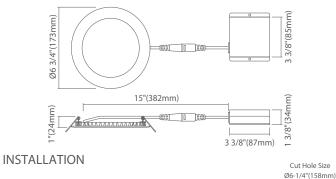

### DIMENSIONS

| Durable Aluminum Body                  |                   | 1             |
|----------------------------------------|-------------------|---------------|
| 5/8"                                   |                   |               |
|                                        |                   |               |
| Easy Installation Tension Spring Clips | Low-p rofile, edu | ge-lit design |