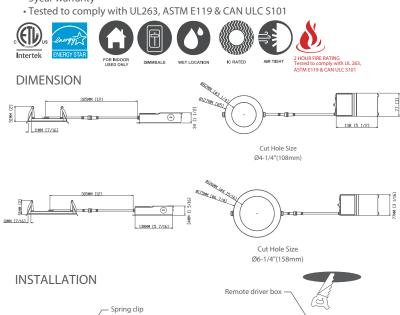

## FDL ULTRA Thin "Plus" LED Light Panel Series 4" & 6" LED Recessed Downlight

2 inch

## **FEATURES**

- 2-Hour fire rating
- Providing a reinforced and heat resistant steel casing
- Selectable color temperature: 2700K, 3000K, 3500K, 4000K & 5000K
- Junction box with commercial grade driver included
- Triac Dimmable, Certififed airtight, IC rated
- Easy installation NO ADDITIONAL BOX REQUIRED
- 5year warranty

| SPECIFICATIONS        |                                                                     |                          |
|-----------------------|---------------------------------------------------------------------|--------------------------|
| Model                 | FDLED-FR-4-12W-5CCT-120V<br>FDLED-FR-4-9W-5CCT-120V                 | FDLED-FR-6-15W-5CCT-120V |
| Energy Star Unique ID | 3627149<br>3892153                                                  | 3627150                  |
| Watts                 | 9W/12W                                                              | 15W                      |
| Lumen Output (Im)     | 738Lm/985Lm                                                         | 1230lm                   |
| Size                  | 4in & 6in                                                           |                          |
| Default Driver Input  | AC120V,60HZ                                                         |                          |
| Color Temperature(K)  | 5-color field selectable CCT -<br>2700K, 3000K, 3500K, 4000K, 5000K |                          |
| CRI                   | CRI90+                                                              |                          |
| Dimming               | Triac Dimming                                                       |                          |
| Power Factor          | >0.9                                                                |                          |
| Approved Location     | Wet Location                                                        |                          |
| Air Tight             | Yes                                                                 |                          |
| Operating Temp.       | (-4°F~104°F) -20~40°C                                               |                          |
| Beam Angle            | 120°                                                                |                          |

Mounting Plate

SKU#101007 is a 4" new construction

pre-mounting plate Opening Ø4 1/4"(108mm)