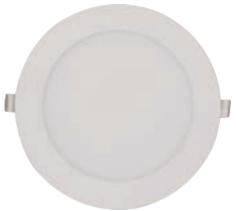

## FDL ULTRA Thin "Plus" LED Light Panel Series 4" & 6" LED Recessed Downlight

2 inch

## **FEATURES**

- 2-Hour fire rating
- Providing a reinforced and heat resistant steel casing
- Selectable color temperature: 2700K, 3000K, 3500K, 4000K & 5000K
- Junction box with commercial grade driver included
- Triac Dimmable, Certififed airtight, IC rated
- Easy installation NO ADDITIONAL BOX REQUIRED
- 5year warranty

| SPECIFICATIONS        |                                                                     |                          |
|-----------------------|---------------------------------------------------------------------|--------------------------|
| Model                 | FDLED-FR-4-12W-5CCT-120V<br>FDLED-FR-4-9W-5CCT-120V                 | FDLED-FR-6-15W-5CCT-120V |
| Energy Star Unique ID | 3627149<br>3892153                                                  | 3627150                  |
| Watts                 | 9W/12W                                                              | 15W                      |
| Lumen Output (Im)     | 738Lm/985Lm                                                         | 1230lm                   |
| Size                  | 4in & 6in                                                           |                          |
| Default Driver Input  | AC120V,60HZ                                                         |                          |
| Color Temperature(K)  | 5-color field selectable CCT -<br>2700K, 3000K, 3500K, 4000K, 5000K |                          |
| CRI                   | CRI90+                                                              |                          |
| Dimming               | Triac Dimming                                                       |                          |
| Power Factor          | >0.9                                                                |                          |
| Approved Location     | Wet Location                                                        |                          |
| Air Tight             | Yes                                                                 |                          |
| Operating Temp.       | (-4°F~104°F) -20~40°C                                               |                          |
| Beam Angle            | 120°                                                                |                          |