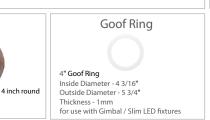

|                          |
| Power Factor          | >0.9                                                                |                          |
| Approved Location     | Wet Location                                                        |                          |
| Air Tight             | Yes                                                                 |                          |
| Operating Temp.       | (-4°F~104°F) -20~40°C                                               |                          |
| Beam Angle            | 120°                                                                |                          |

Mounting Plate

SKU#101007 is a 4" new construction

pre-mounting plate Opening Ø4 1/4"(108mm)

## Accessories





Black Rubber Oil Bronze Brushed Nickel Cooper (BK) (BZ) (BN) (CP)