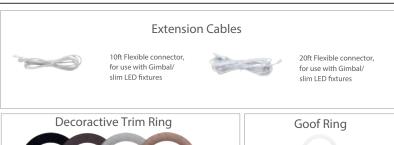

|                          |
| Power Factor          | >0.9                                                                |                          |
| Approved Location     | Wet Location                                                        |                          |
| Air Tight             | Yes                                                                 |                          |
| Operating Temp.       | (-4°F~104°F) -20~40°C                                               |                          |
| Beam Angle            | 120°                                                                |                          |

Mounting Plate

SKU#101007 is a 4" new construction

pre-mounting plate Opening Ø4 1/4"(108mm)

## Accessories





Black Rubber Oil Bronze Brushed Nickel Cooper (BK) (BZ) (BN) (CP)