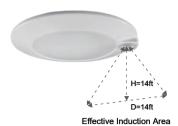

PIR Motion Sensor Turn on when detecting movement, not only in dark, but also daytime. Turn off after 30 seconds delay if no more motion.

Automatically turn on

when walk into the reaction range

**SPECIFICATION** 

FDLED-4-10W-5CCT-PIR-WH

| PACKAGE       |               |
|---------------|---------------|
| Weight.(g)    | 170g          |
| Qty/CTN (pcs) | 20pcs/CTN     |
| Box Dimension | 400*385*215mm |
| Gross Weight  | 4.4kg/CTN     |