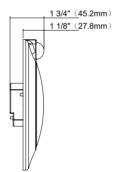

#### **DIMENSION**

#### Junction box

| INT ONOFF IC RATED AIR TIGHT | Watts             | 10W                                             |
|------------------------------|-------------------|-------------------------------------------------|
|                              | Lumen             | 600lm                                           |
| 1 3/4" (45.2mm)              | Color Temperature | Pre-Select 5 CCT 2700K/3000K/3500K/4000K /5000K |
| 1 1/8" (27.8mm)              | CRI               | 90 Ra+                                          |
|                              | Input             | AC120V,60Hz                                     |
|                              | Dimming           | No                                              |
|                              | PowerFactor       | >0.9                                            |
|                              | Wet Location      | Yes                                             |
|                              | Air Tight         | Yes                                             |
|                              | Operating Temp.   | (-4°F~104°F)-20~40°C                            |
|                              | Beam Angle        | 120°                                            |