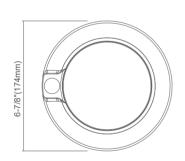

#### **DIMENSION**

#### Junction box

| INT ONOFF IC RATED AIR TIGHT | Watts             | 10W                                             |
|------------------------------|-------------------|-------------------------------------------------|
|                              | Lumen             | 600lm                                           |
| 1 3/4" (45.2mm)              | Color Temperature | Pre-Select 5 CCT 2700K/3000K/3500K/4000K /5000K |
| 1 1/8" (27.8mm)              | CRI               | 90 Ra+                                          |
|                              | Input             | AC120V,60Hz                                     |
|                              | Dimming           | No                                              |
|                              | PowerFactor       | >0.9                                            |
|                              | Wet Location      | Yes                                             |
|                              | Air Tight         | Yes                                             |
|                              | Operating Temp.   | (-4°F~104°F)-20~40°C                            |
|                              | Beam Angle        | 120°                                            |