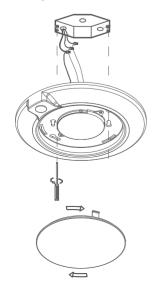

K,4000K,5000K)

Model



Automatically turn to standby mode

when people walk out of the reaction

PIR Motion Sensor Turn on when detecting movement, not only in dark, but also daytime. Turn off after 30 seconds delay if no more motion.



#### **Features**

- When motion is detected, it automatically turning lights ON and turns the lights off after 30 seconds
- · Made of durable aluminum body with PC diffuser, minimizing signal interference
- The light features a 10W LED module, making it the energy efficient, popular alternative to incandescent and CFL fixtures
- · It is easy to install with keyholes for multiple ceiling box configurations
- · Design for indoor use only
- Pre-Select 5CCT 2700K, 3000K, 3500K, 4000K, 5000K



#### **DIMENSION**





## **INSTALLATION**

#### Junction box



| INT ONOFF IC RATED AIR TIGHT | Watts             | 10W                                             |
|------------------------------|-------------------|-------------------------------------------------|
|                              | Lumen             | 600lm                                           |
| 1 3/4" (45.2mm)              | Color Temperature | Pre-Select 5 CCT 2700K/3000K/3500K/4000K /5000K |
| 1 1/8" (27.8mm)              | CRI               | 90 Ra+                                          |
|                              | Input             | AC120V,60Hz                                     |
|                              | Dimming           | No                                              |
|                              | PowerFactor       | >0.9