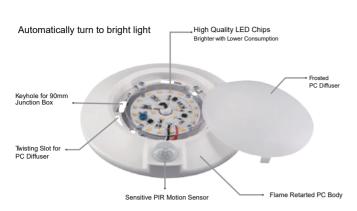

# 4" LED Closet Lite with PIR Motion Sensor

Durable Slide Switch Adjustable CCT can be set to 5CCT (2700K, 3000K,3500K,4000K,5000K)

Model

Automatically turn to standby mode

when people walk out of the reaction

PIR Motion Sensor Turn on when detecting movement, not only in dark, but also daytime. Turn off after 30 seconds delay if no more motion.

#### **Features**

- When motion is detected, it automatically turning lights ON and turns the lights off after 30 seconds
- · Made of durable aluminum body with PC diffuser, minimizing signal interference
- The light features a 10W LED module, making it the energy efficient, popular alternative to incandescent and CFL fixtures
- · It is easy to install with keyholes for multiple ceiling box configurations
- · Design for indoor use only
- Pre-Select 5CCT 2700K, 3000K, 3500K, 4000K, 5000K