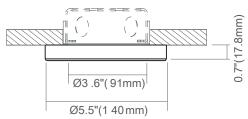

## **Pre-Select 5 CCT**

# 4" LED Flush Mount, Round



#### Features

- Edge-lit technology, no glare or dark spots, instant-on
- This 5/8" thick luminaire is easy to install on standard J-boxes with a quicksnap
- · Construction: plastic with white translucent acrylic lens
- Dimming: TRIAC down to 10%
- Suitable for WET LOCATION
- Rated for a long life over 50,000 hours
- Field selectable 2700K, 3000K, 3500K, 4000K, 5000K



| PACKAGE       |               |
|---------------|---------------|
| Weight.(g)    | 150g          |
| Qty/CTN (pcs) | 20pcs/CTN     |
| Box Dimension | 310*262*165mm |
| Gross Weight  | 4.5kg/CTN     |













#### **DIMENSIONS**





### INCLUDED IN BOX

- 4" Round Slim Surface
- · Mounting bracket to J-Box
- Two J-box Screws
- T Wire Nuts
- · E26 Adapter
- Mounting Clips for 4"
- Screw for Mounting Clips
- LED Adapter

#### Installation