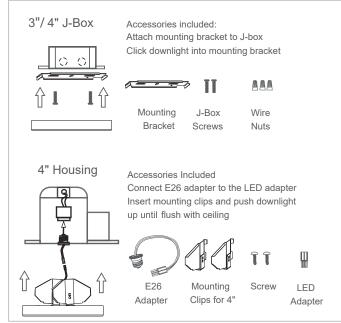

### INCLUDED IN BOX

- 4" Round Slim Surface
- · Mounting bracket to J-Box
- Two J-box Screws
- T Wire Nuts
- · E26 Adapter
- Mounting Clips for 4"
- Screw for Mounting Clips
- LED Adapter

#### Installation