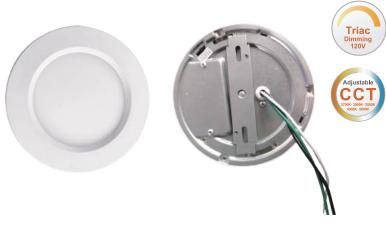

# 4" LED Flush Mount, Round

#### Features

- Edge-lit technology, no glare or dark spots, instant-on
- This 5/8" thick luminaire is easy to install on standard J-boxes with a quicksnap
- · Construction: plastic with white translucent acrylic lens
- Dimming: TRIAC down to 10%
- Suitable for WET LOCATION
- Rated for a long life over 50,000 hours
- Field selectable 2700K, 3000K, 3500K, 4000K, 5000K

### INCLUDED IN BOX

- 4" Round Slim Surface
- · Mounting bracket to J-Box
- Two J-box Screws
- T Wire Nuts
- · E26 Adapter
- Mounting Clips for 4"
- Screw for Mounting Clips
- LED Adapter