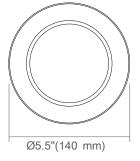

## **Pre-Select 5 CCT**

# 4" LED Flush Mount, Round



#### Features

- Edge-lit technology, no glare or dark spots, instant-on
- This 5/8" thick luminaire is easy to install on standard J-boxes with a quicksnap
- · Construction: plastic with white translucent acrylic lens
- Dimming: TRIAC down to 10%
- Suitable for WET LOCATION
- Rated for a long life over 50,000 hours
- Field selectable 2700K, 3000K, 3500K, 4000K, 5000K



| PACKAGE       |               |
|---------------|---------------|
| Weight.(g)    | 150g          |
| Qty/CTN (pcs) | 20pcs/CTN     |
| Box Dimension | 310*262*165mm |
| Gross Weight  | 4.5kg/CTN     |













#### **DIMENSIONS**





### INCLUDED IN BOX

- 4" Round Slim Surface
- · Mounting bracket to J-Box
- Two J-box Screws
- T Wire Nuts
- · E26 Adapter
- Mounting Clips for 4"
- Screw for Mounting Clips
- LED Adapter

#### Installation