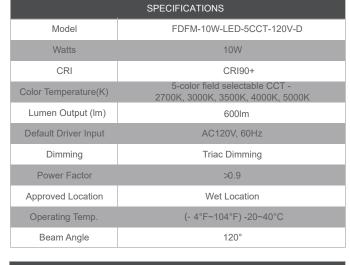

#### Features

- Edge-lit technology, no glare or dark spots, instant-on
- This 5/8" thick luminaire is easy to install on standard J-boxes with a quicksnap
- · Construction: plastic with white translucent acrylic lens
- Dimming: TRIAC down to 10%
- Suitable for WET LOCATION
- Rated for a long life over 50,000 hours
- Field selectable 2700K, 3000K, 3500K, 4000K, 5000K