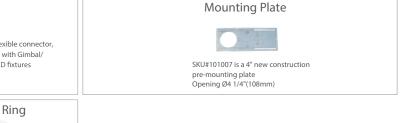

|
| Color Temperature(K) | 5-color field selectable CCT -<br>2700K, 3000K, 3500K, 4000K, 5000K |
| CRI                  | CRI90+                                                              |
| Dimming              | Triac Dimming                                                       |
| Power Factor         | >0.9                                                                |
| Approved Location    | Wet Location                                                        |
| Air Tight            | Yes                                                                 |
| Operating Temp.      | (-4°F~104°F) -20~40°C                                               |
| Beam Angle           | 120°                                                                |

## Accessories