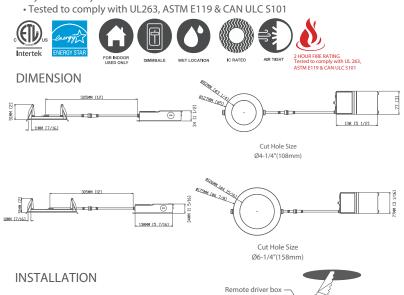

## FDL ULTRA Thin "Plus" LED Light Panel Series 6" LED Recessed Downlight

Clip Height

2 inch

## **FEATURES**

- 2-Hour fire rating
- Providing a reinforced and heat resistant steel casing
- Selectable color temperature: 2700K, 3000K, 3500K, 4000K & 5000K
- Junction box with commercial grade driver included
- Triac Dimmable, Certififed airtight, IC rated
- Easy installation NO ADDITIONAL BOX REQUIRED
- 5year warranty

| SPECIFICATIONS       |                                                                     |
|----------------------|---------------------------------------------------------------------|
| Model                | FDLED-FR-6-15W-5CCT-120V                                            |
| Watts                | 15W                                                                 |
| Lumen Output (lm)    | 1100lm                                                              |
| Size                 | 6in                                                                 |
| Default Driver Input | AC120V,60HZ                                                         |
| Color Temperature(K) | 5-color field selectable CCT -<br>2700K, 3000K, 3500K, 4000K, 5000K |
| CRI                  | CRI90+                                                              |
| Dimming              | Triac Dimming                                                       |
| Power Factor         | >0.9                                                                |
| Approved Location    | Wet Location                                                        |
| Air Tight            | Yes                                                                 |
| Operating Temp.      | (-4°F~104°F) -20~40°C                                               |
| Beam Angle           | 120°                                                                |