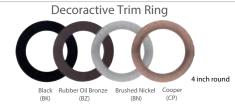

|
| Color Temperature(K) | 5-color field selectable CCT -<br>2700K, 3000K, 3500K, 4000K, 5000K |
| CRI                  | CRI90+                                                              |
| Dimming              | Triac Dimming                                                       |
| Power Factor         | >0.9                                                                |
| Approved Location    | Wet Location                                                        |
| Air Tight            | Yes                                                                 |
| Operating Temp.      | (-4°F~104°F) -20~40°C                                               |
| Beam Angle           | 120°                                                                |

## Accessories