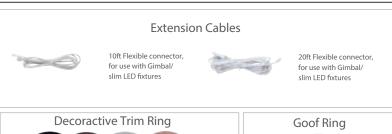

|
| Color Temperature(K) | 5-color field selectable CCT -<br>2700K, 3000K, 3500K, 4000K, 5000K |
| CRI                  | CRI90+                                                              |
| Dimming              | Triac Dimming                                                       |
| Power Factor         | >0.9                                                                |
| Approved Location    | Wet Location                                                        |
| Air Tight            | Yes                                                                 |
| Operating Temp.      | (-4°F~104°F) -20~40°C                                               |
| Beam Angle           | 120°                                                                |

## Accessories