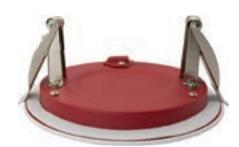

## FDL ULTRA Thin "Plus" LED Light Panel Series 6" LED Recessed Downlight





Clip Height

2 inch





## **FEATURES**

- 2-Hour fire rating
- Providing a reinforced and heat resistant steel casing
- Selectable color temperature: 2700K, 3000K, 3500K, 4000K & 5000K
- Junction box with commercial grade driver included
- Triac Dimmable, Certififed airtight, IC rated
- Easy installation NO ADDITIONAL BOX REQUIRED
- 5year warranty



| SPECIFICATIONS       |                                                                     |
|----------------------|---------------------------------------------------------------------|
| Model                | FDLED-FR-6-15W-5CCT-120V                                            |
| Watts                | 15W                                                                 |
| Lumen Output (lm)    | 1100lm