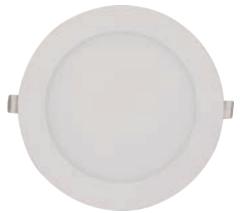

## FDL ULTRA Thin "Plus" LED Light Panel Series 6" LED Recessed Downlight

Clip Height

2 inch

| SPECIFICATIONS       |                                                                     |
|----------------------|---------------------------------------------------------------------|
| Model                | FDLED-FR-6-15W-5CCT-120V                                            |
| Watts                | 15W                                                                 |
| Lumen Output (lm)    | 1100lm                                                              |
| Size                 | 6in                                                                 |
| Default Driver Input | AC120V,60HZ                                                         |
| Color Temperature(K) | 5-color field selectable CCT -<br>2700K, 3000K, 3500K, 4000K, 5000K |
| CRI                  | CRI90+                                                              |
| Dimming              | Triac Dimming                                                       |
| Power Factor         | >0.9                                                                |
| Approved Location    | Wet Location                                                        |
| Air Tight            | Yes                                                                 |
| Operating Temp.      | (-4°F~104°F) -20~40°C                                               |
| Beam Angle           | 120°                                                                |