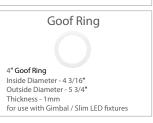

| CRI90+                                                              |  |
| Dimming               | Triac Dimming                                                       |  |
| Power Factor          | >0.9                                                                |  |
| Approved Location     | Wet Location                                                        |  |
| Air Tight             | Yes                                                                 |  |
| Operating Temp.       | (-4°F~104°F) -20~40°C                                               |  |
| Beam Angle            | 120°                                                                |  |

Mounting Plate

SKU#101007 is a 4" new construction

pre-mounting plate Opening Ø4 1/4"(108mm)

## Accessories