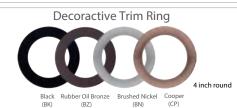

| CRI90+                                                              |  |
| Dimming               | Triac Dimming                                                       |  |
| Power Factor          | >0.9                                                                |  |
| Approved Location     | Wet Location                                                        |  |
| Air Tight             | Yes                                                                 |  |
| Operating Temp.       | (-4°F~104°F) -20~40°C                                               |  |
| Beam Angle            | 120°                                                                |  |

Mounting Plate

SKU#101007 is a 4" new construction

pre-mounting plate Opening Ø4 1/4"(108mm)

## Accessories