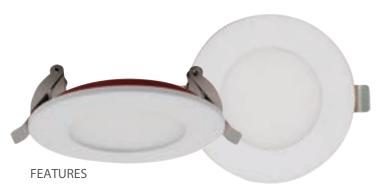

## FDL ULTRA Thin "Plus" LED Light Panel Series 4" LED Recessed Downlight

- 2-Hour fire rating
- Providing a reinforced and heat resistant steel casing
- Selectable color temperature: 2700K, 3000K, 3500K, 4000K & 5000K
- Junction box with commercial grade driver included
- Triac Dimmable, Certififed airtight, IC rated
- Easy installation NO ADDITIONAL BOX REQUIRED
- 5year warranty
- Tested to comply with UL263, ASTM E119 & CAN ULC S101