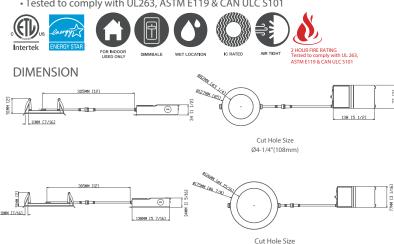

|   |             | Adjustable CCT T 2700K-3000K-3000K-3000K-3000K                                  |
|---|-------------|---------------------------------------------------------------------------------|
|   |             |                                                                                 |
| 1 | Clip Height | 2 HOUR FIRE RATING<br>Tested to comply with UL 263,<br>ASTM E119 & CAN ULC S101 |
|   | 1 1/2 inch  |                                                                                 |

| SPECIFICATIONS        |                                                                     |  |
|-----------------------|---------------------------------------------------------------------|--|
| Model                 | FDLED-FR-4-9W-5CCT-120V                                             |  |
| Energy Star Unique ID | 3892153                                                             |  |
| Watts                 | 9W                                                                  |  |
| Lumen Output (lm)     | 738Lm                                                               |  |
| Size                  | 4in                                                                 |  |
| Default Driver Input  | AC120V,60HZ                                                         |  |
| Color Temperature(K)  | 5-color field selectable CCT -<br>2700K, 3000K, 3500K, 4000K, 5000K |  |
| CRI                   | CRI90+                                                              |  |
| Dimming               | Triac Dimming                                                       |  |
| Power Factor          | >0.9                                                                |  |
| Approved Location     | Wet Location                                                        |  |
| Air Tight             | Yes                                                                 |  |
| Operating Temp.       | (-4°F~104°F) -20~40°C                                               |  |
| Beam Angle            | 120°                                                                |  |