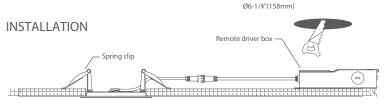

Mounting Plate

SKU#101007 is a 4" new construction

pre-mounting plate Opening Ø4 1/4"(108mm)