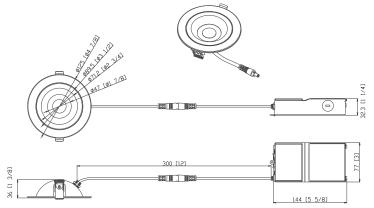

| 9W                                          |
| CRI                   | >90                                         |
| Output Lumen (Im)     | 738Lm                                       |
| Color Temperature(K)  | 5CCT Selectable                             |
| Default Driver Input  | AC120V, 60Hz                                |
| Optional Driver Input | Triac Dimmers 10% - 100%                    |
| Power Factor          | >0.9                                        |
| Approved Location     | Insulated Ceiling & Damp Locations          |
| Air Tight             | Yes                                         |
| Operating Temp.       | (-4°F to +104°F) -20 to +40°C               |
| <br>Beam Angle        | 38°                                         |

## **DIMENSIONS**



## **INSTALLATION**

Cut Hole Size Ø4-1/4"(108mm)



#### **INCLUDED IN BOX**

• 4" LED Fire Rated Round Floating Gimbal with Remote Driver



### **OPTIONAL ACCESSORIES**