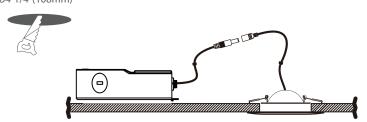

|
| CRI                   | >90                                         |
| Output Lumen (Im)     | 738Lm                                       |
| Color Temperature(K)  | 5CCT Selectable                             |
| Default Driver Input  | AC120V, 60Hz                                |
| Optional Driver Input | Triac Dimmers 10% - 100%                    |
| Power Factor          | >0.9                                        |
| Approved Location     | Insulated Ceiling & Damp Locations          |
| Air Tight             | Yes                                         |
| Operating Temp.       | (-4°F to +104°F) -20 to +40°C               |
| <br>Beam Angle        | 38°                                         |

## **DIMENSIONS**



## **INSTALLATION**

Cut Hole Size Ø4-1/4"(108mm)



#### **INCLUDED IN BOX**

• 4" LED Fire Rated Round Floating Gimbal with Remote Driver



### **OPTIONAL ACCESSORIES**