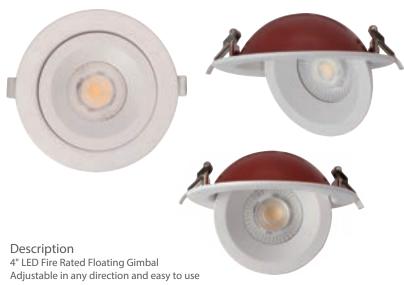

# **FDL LED Floating "Plus" Series** 4" LED Floating Gimbal

- \* Ideal for slopped ceilings, wall washing, highlighting artwork, task or general lighting
- \* Adjustable Steel Gimbal with 90° tilt angle
- \* Type IC, Air-Tight & Damp No Housing Required
- \* 1 3/8" Deep Fits in 1" ceiling space
- \* Driver Inside Connection Box -No Junction Box Needed
- \* Rated for long life -over 50,000 hours
- \* 2-Hour fire rating

#### **INCLUDED IN BOX**

• 4" LED Fire Rated Round Floating Gimbal with Remote Driver