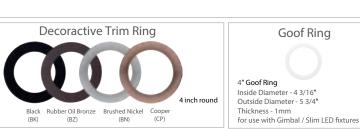

## Accessories

SKU#101007 is a 4" new construction pre-mounting plate Opening Ø4 1/4"(108mm)