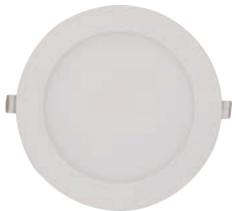

## FDL ULTRA Thin "Plus" LED Light Panel Series 6" LED Recessed Downlight

Clip Height

2 inch

**DIMENSION** 

| SPECIFICATIONS        |                                                                     |
|-----------------------|---------------------------------------------------------------------|
| Model                 | FDLED-FR-6-15W-5CCT-120V                                            |
| Energy Star Unique ID | 3627150                                                             |
| Watts                 | 15W                                                                 |
| Lumen Output (lm)     | 1230lm                                                              |
| Size                  | 6in                                                                 |
| Default Driver Input  | AC120V,60HZ                                                         |
| Color Temperature(K)  | 5-color field selectable CCT -<br>2700K, 3000K, 3500K, 4000K, 5000K |
| CRI                   | CRI90+                                                              |
| Dimming               | Triac Dimming                                                       |
| Power Factor          | >0.9                                                                |
| Approved Location     | Wet Location                                                        |
| Air Tight             | Yes                                                                 |
| Operating Temp.       | (-4°F~104°F) -20~40°C                                               |
| Beam Angle            | 120°                                                                |