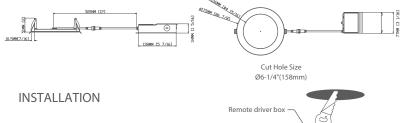

## FDL ULTRA Thin "Plus" LED Light Panel Series 6" LED Recessed Downlight

Clip Height

2 inch