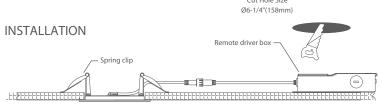

## FDL ULTRA Thin "Plus" LED Light Panel Series 6" LED Recessed Downlight

Clip Height

2 inch